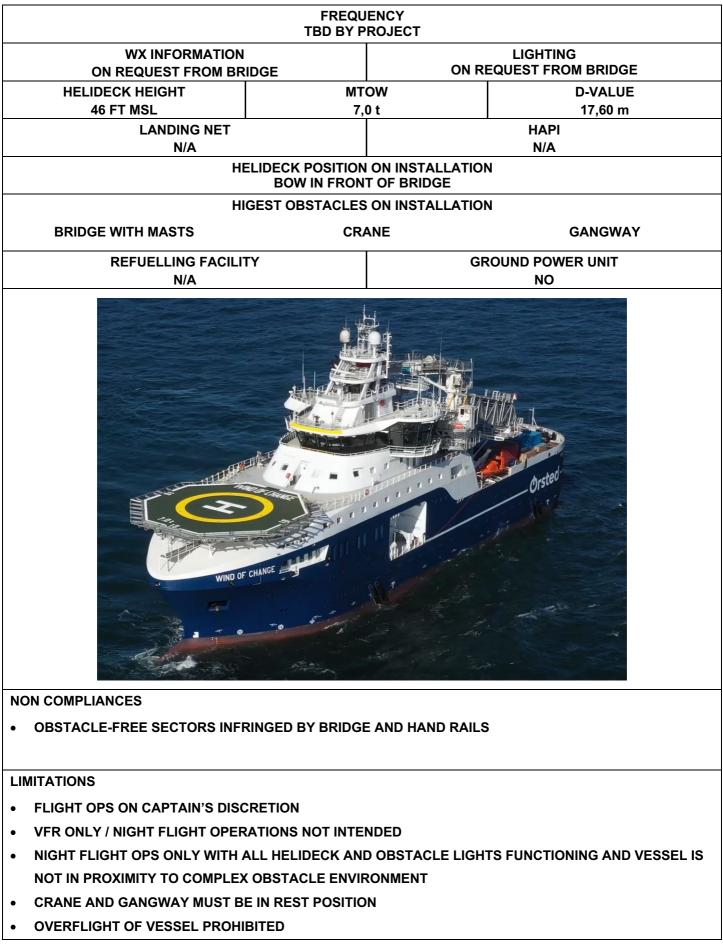

|                                                             | FREQU<br>TBD BY P |                                    |          |  |  |  |  |
|-------------------------------------------------------------|-------------------|------------------------------------|----------|--|--|--|--|
| WX INFORMATION<br>ON REQUEST FROM BRIDGE                    |                   | LIGHTING<br>ON REQUEST FROM BRIDGE |          |  |  |  |  |
| HELIDECK HEIGHT                                             |                   | ow                                 | D-VALUE  |  |  |  |  |
| 46 FT MSL                                                   |                   | 0 t                                | 17,60 m  |  |  |  |  |
| LANDING NET                                                 |                   | HAPI                               |          |  |  |  |  |
| N/A                                                         |                   | N/A                                |          |  |  |  |  |
| HELIDECK POSITION ON INSTALLATION<br>BOW IN FRONT OF BRIDGE |                   |                                    |          |  |  |  |  |
| HIGEST OBSTACLES ON INSTALLATION                            |                   |                                    |          |  |  |  |  |
| BRIDGE WITH MASTS                                           |                   | ANE                                | GANGWAY  |  |  |  |  |
| REFUELLING FACILI<br>N/A                                    | ΤY                | GROUND POWER UNIT<br>NO            |          |  |  |  |  |
| INSTALLATION PROFILE VIEW                                   |                   |                                    |          |  |  |  |  |
| LIII A                                                      |                   |                                    |          |  |  |  |  |
| H H                                                         |                   |                                    |          |  |  |  |  |
| Ħ                                                           |                   |                                    |          |  |  |  |  |
| 77                                                          |                   |                                    |          |  |  |  |  |
| //                                                          |                   |                                    |          |  |  |  |  |
| +                                                           |                   |                                    |          |  |  |  |  |
|                                                             |                   |                                    |          |  |  |  |  |
|                                                             | Å                 |                                    |          |  |  |  |  |
|                                                             |                   |                                    |          |  |  |  |  |
|                                                             |                   |                                    |          |  |  |  |  |
|                                                             |                   |                                    | A E      |  |  |  |  |
|                                                             |                   | TAAT                               |          |  |  |  |  |
|                                                             |                   |                                    |          |  |  |  |  |
|                                                             |                   |                                    |          |  |  |  |  |
|                                                             |                   |                                    |          |  |  |  |  |
|                                                             |                   |                                    |          |  |  |  |  |
| U                                                           |                   |                                    | 4 °      |  |  |  |  |
|                                                             |                   |                                    |          |  |  |  |  |
| 00 00 00 00                                                 | 00                | 00 00                              |          |  |  |  |  |
|                                                             |                   |                                    |          |  |  |  |  |
|                                                             |                   |                                    |          |  |  |  |  |
| 00 00 00 0                                                  | 00 00             | 00 00                              |          |  |  |  |  |
|                                                             |                   |                                    |          |  |  |  |  |
|                                                             |                   |                                    | <u>L</u> |  |  |  |  |
|                                                             |                   |                                    |          |  |  |  |  |
|                                                             |                   |                                    |          |  |  |  |  |
|                                                             |                   |                                    | )        |  |  |  |  |
|                                                             |                   |                                    |          |  |  |  |  |
| 6                                                           |                   |                                    |          |  |  |  |  |
|                                                             |                   |                                    |          |  |  |  |  |
|                                                             |                   |                                    |          |  |  |  |  |
|                                                             |                   |                                    |          |  |  |  |  |

|                              | FREQU<br>TBD BY P               |                                    |                           |  |
|------------------------------|---------------------------------|------------------------------------|---------------------------|--|
|                              |                                 | LIGHTING<br>ON REQUEST FROM BRIDGE |                           |  |
|                              | IDGE MT                         |                                    | D-VALUE                   |  |
| HELIDECK HEIGHT<br>46 FT MSL |                                 | D t                                | 17,60 m                   |  |
|                              |                                 |                                    | НАРІ                      |  |
| N/A                          |                                 | N/A                                |                           |  |
| н                            | ELIDECK POSITION<br>BOW IN FRON |                                    | ١                         |  |
| н                            | GEST OBSTACLES                  | ON INSTALLATION                    | ١                         |  |
| BRIDGE WITH MASTS            | CRA                             | <b>NE</b>                          | GANGWAY                   |  |
| REFUELLING FACILI            | ТҮ                              | GROUND POWER UNIT                  |                           |  |
| N/A                          |                                 |                                    | NO                        |  |
| HELIDECK TOP VIEW            |                                 |                                    |                           |  |
|                              | MUDIF CHANGE                    |                                    | 7.0 t<br>I<br>I<br>I<br>I |  |
|                              |                                 |                                    |                           |  |

|                        |                                                             | FREQU<br>TBD BY P      |                   |                 |   |  |  |  |  |  |
|------------------------|-------------------------------------------------------------|------------------------|-------------------|-----------------|---|--|--|--|--|--|
|                        | WX INFORMATION                                              |                        | LIGHTING          |                 |   |  |  |  |  |  |
| ON REQUEST FROM BRIDGE |                                                             | ON REQUEST FROM BRIDGE |                   |                 |   |  |  |  |  |  |
|                        | HELIDECK HEIGHT                                             | MT                     | <u>ow</u>         | D-VALUE         | - |  |  |  |  |  |
|                        | 46 FT MSL                                                   | 7,0                    |                   | 17,60 m         |   |  |  |  |  |  |
|                        |                                                             | 1,                     |                   | НАРІ            | _ |  |  |  |  |  |
|                        | N/A                                                         |                        |                   | N/A             |   |  |  |  |  |  |
|                        |                                                             |                        |                   |                 |   |  |  |  |  |  |
|                        | HELIDECK POSITION ON INSTALLATION<br>BOW IN FRONT OF BRIDGE |                        |                   |                 |   |  |  |  |  |  |
|                        |                                                             | IGEST OBSTACLES        |                   |                 |   |  |  |  |  |  |
|                        | BRIDGE WITH MASTS                                           | CR/                    |                   | GANGWAY         |   |  |  |  |  |  |
|                        | REFUELLING FACILI                                           | TY                     | GROUND POWER UNIT |                 |   |  |  |  |  |  |
|                        | N/A                                                         |                        |                   | NO              |   |  |  |  |  |  |
| RE                     | EMARKS                                                      |                        |                   |                 |   |  |  |  |  |  |
| •                      | ACTUAL HELIDECK HEIGHT TO I                                 |                        | EACH LOCATION     |                 |   |  |  |  |  |  |
| ٠                      | ACTUAL VESSEL ORIENTATION                                   | TO BE TAKEN FRO        | M HELIDECK STAT   | US REPORT       |   |  |  |  |  |  |
| •                      | PERIMETER SAFETY NET: 1,50 M                                | IETRES                 |                   |                 |   |  |  |  |  |  |
| •                      | MARKINGS AND LIGHTING IN AC                                 | CORDANCE WITH          | CAO ANNEX 14 VC   | DL. 2 / CAP 437 |   |  |  |  |  |  |
| •                      | PORT APPROACH PREFERRED                                     |                        |                   |                 |   |  |  |  |  |  |
|                        |                                                             |                        |                   |                 |   |  |  |  |  |  |
|                        |                                                             |                        |                   |                 |   |  |  |  |  |  |
|                        |                                                             |                        |                   |                 |   |  |  |  |  |  |
|                        |                                                             |                        |                   |                 |   |  |  |  |  |  |
|                        |                                                             |                        |                   |                 |   |  |  |  |  |  |
|                        |                                                             |                        |                   |                 |   |  |  |  |  |  |
|                        |                                                             |                        |                   |                 |   |  |  |  |  |  |
|                        |                                                             |                        |                   |                 |   |  |  |  |  |  |
|                        |                                                             |                        |                   |                 |   |  |  |  |  |  |
|                        |                                                             |                        |                   |                 |   |  |  |  |  |  |
|                        |                                                             |                        |                   |                 |   |  |  |  |  |  |
|                        |                                                             |                        |                   |                 |   |  |  |  |  |  |
|                        |                                                             |                        |                   |                 |   |  |  |  |  |  |
|                        |                                                             |                        |                   |                 |   |  |  |  |  |  |
|                        |                                                             |                        |                   |                 |   |  |  |  |  |  |
|                        |                                                             |                        |                   |                 |   |  |  |  |  |  |
|                        |                                                             |                        |                   |                 |   |  |  |  |  |  |
|                        |                                                             |                        |                   |                 |   |  |  |  |  |  |
|                        |                                                             |                        |                   |                 |   |  |  |  |  |  |
|                        |                                                             |                        |                   |                 |   |  |  |  |  |  |
|                        |                                                             |                        |                   |                 |   |  |  |  |  |  |
|                        |                                                             |                        |                   |                 |   |  |  |  |  |  |
|                        |                                                             |                        |                   |                 |   |  |  |  |  |  |
|                        |                                                             |                        |                   |                 |   |  |  |  |  |  |
|                        |                                                             |                        |                   |                 |   |  |  |  |  |  |
|                        |                                                             |                        |                   |                 |   |  |  |  |  |  |
|                        |                                                             |                        |                   |                 |   |  |  |  |  |  |